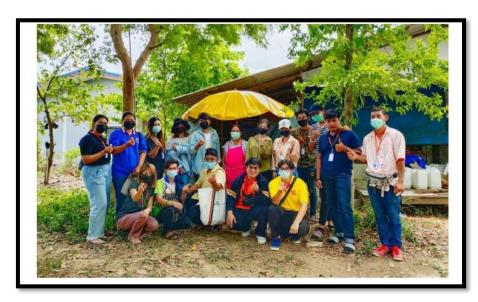

#### [6.8] Number of student organizations related to sustainability

20 students of social engineers, Mae Kai generation, participated in the project 1 Tambon 1 University led by Asst. Nong Pak Rong Subdistrict Tambon Sanam Chan, Amphoe Mueang, and Tambon Thung Khwang Kamphaeng Saen District since March 2021 to present

The university provides alcohol gel and 200 bags of social engineer happiness bags, a face mask, and 200 sets of additional necessities. They were donated to people in Nong Pak Loong Subdistrict, Mueang District, Nakhon Pathom Province, ten villages, totalling 190 bags. Give ten bags to students who need to be quarantined.