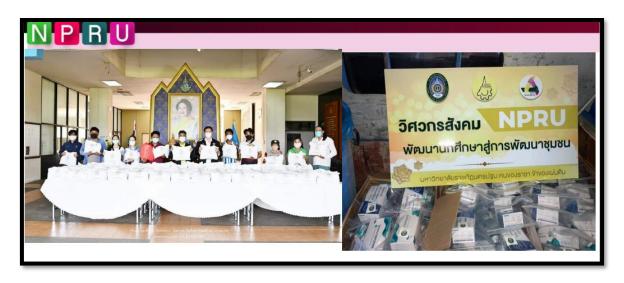

#### [6.8] Number of student organizations related to sustainability

20 students of social engineers, Mae Kai generation, participated in the project 1 Tambon 1 University led by Asst. Nong Pak Rong Subdistrict Tambon Sanam Chan, Amphoe Mueang, and Tambon Thung Khwang Kamphaeng Saen District since March 2021 to present

The university provides alcohol gel and 200 bags of social engineer happiness bags, a face mask, and 200 sets of additional necessities. They were donated to people in Nong Pak Loong Subdistrict, Mueang District, Nakhon Pathom Province, ten villages, totalling 190 bags. Give ten bags to students who need to be quarantined.