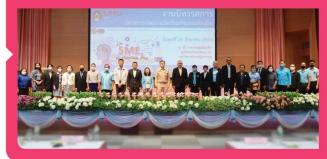

# สถาบันวิจัยและพัฒนา จัดนิทรรศการโครงการพัฒนาผลิตภัณฑ์ชุมชนท้องถิ่น

เมื่อวันที่ 26 สิงหาคม 2563 สถาบันวิจัยและพัฒนา มหาวิทยาลัยราชภัฏนครปฐม จัดงานนิทรรศการโครงการพัฒนาผลิตภัณฑ์ชุมชนท้องถิ่น ตามพระบรมราโชบายของ พระบาทสมเด็จพระวชิรเกล้าเจ้าอยู่หัว รัชกาลที่ 10 โดยได้รับเกียรติจาก นายขจรเกียรติ รักพาณิชมนี รองผู้ว่าราชการจังหวัดนครปฐม เป็นประธาน รศ.ตร.พัชรศักดิ์ อาลัย รองอธิการบดีมหาวิทยาลัยราชภัฏนครปฐม กล่าวรายงาน

นิทรรศการครั้งนี้ มีหน่วยงานภาครัฐ คณาจารย์ของมหาวิทยาลัย และผู้ประกอบการ เข้าร่วมโครงการ และมีผลิตภัณฑ์ชุมชนท้องถิ่น จาก 7 จังหวัดได้แก่ นครปฐม ราชบุรี กาญจนบุรี สมุทรสาคร สมุทรสงคราม สุพรรณบุรี และประจวบคีรีขันธ์ รวมทั้งสิ้น 40 ผลิตภัณฑ์ ร่วมงานนิทรรศการ จัดขึ้น ณ ห้องประชุมปิ่นเกลียว อาคารศูนย์ภาษา ศูนย์คอมพิวเตอร์และหอประชุม มหาวิทยาลัยราชภัฏนครปฐม

On August 26, 2020, the Research and Development Institute Nakhon Pathom Rajabhat University Organized an exhibition of local community product development projects according to the royal His Majesty King Rama 10 has a government agency. University faculty and entrepreneurs join the project and have local community products from 7 provinces, namely Nakhon Pathom, Ratchaburi Kanchanaburi, Samut Sakhon, Samut Songkhram, Suphan Buri and Prachuap Khiri Khan in a total of 40 products.