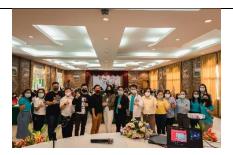

#### [6.8] Number of Events Related to Sustainability

Example of Events Related to Sustainability of Nakhon Pathom Rajabhat University

On June 12, 2020, Dr Wirat Pinkaew, President of the University Nakhon Pathom Rajabhat, with Assoc. Prof. Dr Pongnat Natwaranan, Director of the Center learning sufficiency economy, welcomed Mr Supaporn Pinijlikit, Advisor to the Permanent Secretary, Ministry of Agriculture and Cooperatives, along with Mr Wirot Chuchuay, Director of Nakhon Pathom Land Development Station and the delegation and representatives from the Agricultural Research and Development Center, Nakhon Pathom Province Office of Agriculture and Cooperatives, Nakhon Pathom Province On the occasion of visiting the centre learning sufficiency economy of Nakhon Pathom Rajabhat University.