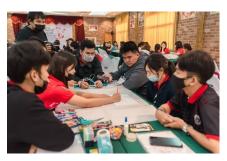

#### [6.8] Number of student organizations related to sustainability

20 students of social engineers, Mae Kai generation, participated in the project 1 Tambon 1 University led by Asst. Nong Pak Rong Subdistrict Tambon Sanam Chan, Amphoe Mueang, and Tambon Thung Khwang Kamphaeng Saen District since March 2021 to present

The university provides alcohol gel and 200 bags of social engineer happiness bags, a face mask, and 200 sets of additional necessities. They were donated to people in Nong Pak Loong Subdistrict, Mueang District, Nakhon Pathom Province, ten villages, totalling 190 bags. Give ten bags to students who need to be quarantined.