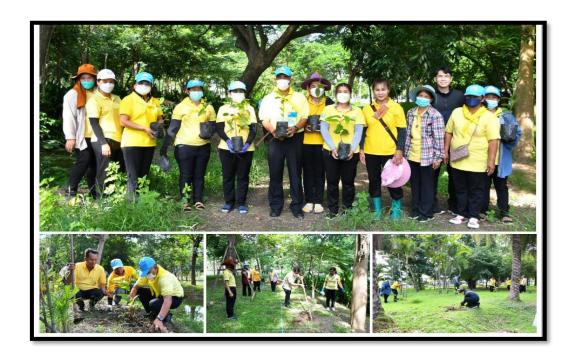

#### [6.8] Number of Events Related to Sustainability

Example of Events Related to Sustainability of Nakhon Pathom Rajabhat University

On June 12, 2020, Dr Wirat Pinkaew, President of the University Nakhon Pathom Rajabhat, with Assoc. Prof. Dr Pongnat Natwaranan, Director of the Center learning sufficiency economy, welcomed Mr Supaporn Pinijlikit, Advisor to the Permanent Secretary, Ministry of Agriculture and Cooperatives, along with Mr Wirot Chuchuay, Director of Nakhon Pathom Land Development Station and the delegation and representatives from the Agricultural Research and Development Center, Nakhon Pathom Province Office of Agriculture and Cooperatives, Nakhon Pathom Province On the occasion of visiting the centre learning sufficiency economy of Nakhon Pathom Rajabhat University.

เมื่อวันที่ 13 พฤษภาคม 2563 ดร.วิรัตน์ ปิ่นแก้ว อธิการบดีมหาวิทยาลัย ราชภัฏนครปฐม พร้อมด้วย ผู้บริหาร คณาจารย์ เจ้าหน้าที่และนักศึกษา ร่วมกัน ปลูกหญ้าแฝกบริเวณคันคลองไส้ไก่ เพื่อ รักษาความชุ่มขึ้นให้พืช ป้องกันการชะล้าง

หน้าดิน และการปรับปรุงโครงสร้างของดิน สำหรับเตรียมการเพาะปลูกในครั้งต่อไป ณ ศูนย์การเรียนรู้เศรษฐกิจพอเพียง ทั้งนี้ได้รับความอนุเคราะห์หญ้าแฝกจาก สถานีพัฒนาที่ดินจังหวัดนครปฐม จำนวน 50,000 ต้น

On May 13, 2020Dr. Wirat Pinkaew, President of the University Nakhon Pathom Rajabhat with executives Faculty, staff and students together Planting vetiver grass around the Sai Kai Canal for keep plants hydrated prevent leachingtopsoil and soil structure improvement for preparing for the next planting at the Sufficiency Economy Learning Center Courtesy of vetiver grass from Phatthana Station, Nadin, Nakhon Pathom Province 50,000 trees