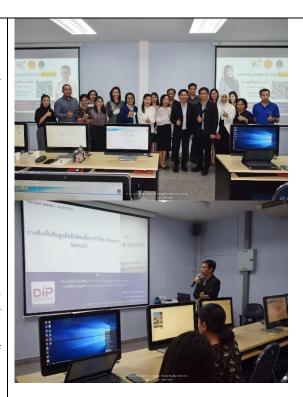

4 NPRU Start Up Idea Camp activity program on 14 - 16 December 2020 at Theerama Cottage Resort, Suan Phueng Subdistrict Suan Phueng District, Ratchaburi Province, there were 116 participants.

5 On November 24, 2020, the Enterprise Center Incubator Nakhon Rajabhat University Organised a Patent Search training program in the Computer Room, 1<sup>st</sup> Floor, Computer Office. Nakhon Pathom Rajabhat University. The project training was conducted on the Patent query in DIP / WIPO / Espacenet / Google Patent based lecture by Dr Hasleena Boonthawee and Mr Narongphan Rungcharoen, Patent Inspector Specialist Department of Intellectual Property. Organising this project encourages faculty, staff and students to know and understand intellectual property, patents, copyrights and petty patents. With the Center for Intellectual Property and the Cultivation of Enterprises, Thammasat University, a mentor university, supports a team of lecturers with expertise in Intellectual Property to educate the faculty, staff and students participating in the project.