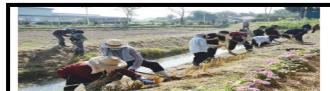

เมื่อวันที่ 13 พฤษภาคม 2563 ดร.วิรัตน์ ปิ่นแก้ว อธิการบดีมหาวิทยาลัย ราชภัฏนครปฐม พร้อมด้วย ผู้บริหาร คณาจารย์ เจ้าหน้าที่และนักศึกษา ร่วมกัน ปลูกหญ้าแฝกบริเวณคันคลองไส้ไก่ เพื่อ รักษาความชุ่มขึ้นให้พืช ป้องกันการชะล้าง

หน้าดิน และการปรับปรุงโครงสร้างของดิน สำหรับเตรียมการเพาะปลูกในครั้งต่อไป ณ ศูนย์การเรียนรู้เศรษฐกิจพอเพียง ทั้งนี้ได้รับความอนุเคราะห์หญ้าแฝกจาก สถานีพัฒนาที่ดินจังหวัดนครปฐม จำนวน 50,000 ต้น

On May 13, 2020Dr. Wirat Pinkaew, President of the University Nakhon Pathom Rajabhat with executives Faculty, staff and students together Planting vetiver grass around the Sai Kai Canal for keep plants hydrated prevent leachingtopsoil and soil structure improvement for preparing for the next planting at the Sufficiency Economy Learning Center Courtesy of vetiver grass from Phatthana Station, Nadin, Nakhon Pathom Province 50,000 trees