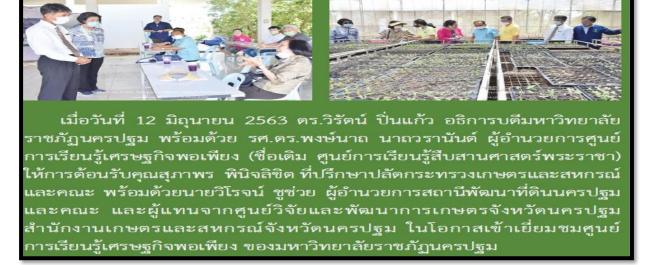

เมื่อวันที่ 13 พฤษภาคม 2563 ดร.วิรัตน์ ปิ่นแก้ว อธิการบดีมหาวิทยาลัย ราชภัฏนครปฐม พร้อมด้วย ผู้บริหาร คณาจารย์ เจ้าหน้าที่และนักศึกษา ร่วมกัน ปลูกหญ้าแฝกบริเวณคันคลองไส้ไก่ เพื่อ รักษาความชุ่มขึ้นให้พืช ป้องกันการชะล้าง

หน้าดิน และการปรับปรุงโครงสร้างของดิน สำหรับเตรียมการเพาะปลูกในครั้งต่อไป ณ ศูนย์การเรียนรู้เศรษฐกิจพอเพียง ทั้งนี้ได้รับความอนุเคราะห์หญ้าแฝกจาก สถานีพัฒนาที่ดินจังหวัดนครปฐม จำนวน 50,000 ต้น

On May 13, 2020Dr. Wirat Pinkaew, President of the University Nakhon Pathom Rajabhat with executives Faculty, staff and students together Planting vetiver grass around the Sai Kai Canal for keep plants hydrated prevent leachingtopsoil and soil structure improvement for preparing for the next planting at the Sufficiency Economy Learning Center Courtesy of vetiver grass from Phatthana Station, Nadin, Nakhon Pathom Province 50,000 trees