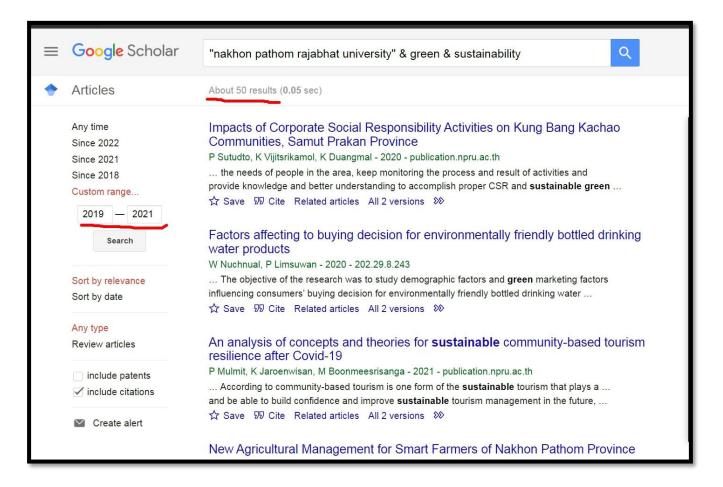

#### [6.7] Number of scholarly publications on sustainability

#### **Description:**

An Example of events scholarly publications on sustainability in the academic year 2019-2021. A total average per annum over the last three years of 50 publications

#### **Additional link:**

 $\frac{\text{https://scholar.google.com/scholar?hl=th\&as\_sdt=0\%2C5\&as\_ylo=2019\&as\_yhi=2021\&q=\%22nakhon+pathom+rajabhat+university\%22\%26+green+\%26+sustainability\%22\&btnG=}$ 