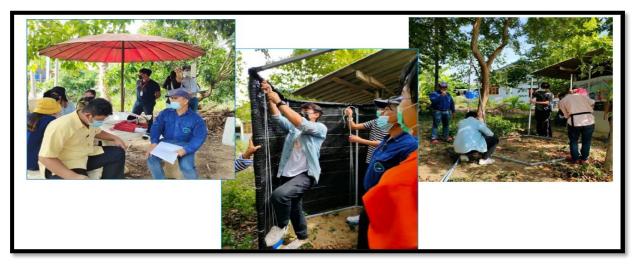

#### [6.8] Number of Events Related to Sustainability

Example of Events Related to Sustainability of Nakhon Pathom Rajabhat University

On June 12, 2020, Dr Wirat Pinkaew, President of the University Nakhon Pathom Rajabhat, with Assoc. Prof. Dr Pongnat Natwaranan, Director of the Center learning sufficiency economy, welcomed Mr Supaporn Pinijlikit, Advisor to the Permanent Secretary, Ministry of Agriculture and Cooperatives, along with Mr Wirot Chuchuay, Director of Nakhon Pathom Land Development Station and the delegation and representatives from the Agricultural Research and Development Center, Nakhon Pathom Province Office of Agriculture and Cooperatives, Nakhon Pathom Province On the occasion of visiting the centre learning sufficiency economy of Nakhon Pathom Rajabhat University.