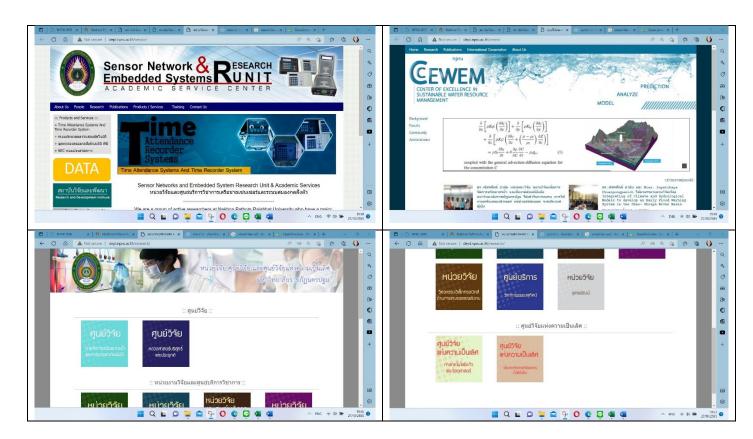

#### [6.7] Number of scholarly publications on sustainability

#### **Description:**

An Example of events scholarly publications on sustainability in the academic year 2019-2021. A total average per annum over the last three years of 50 publications

#### **Additional link:**

 $\frac{\text{https://scholar.google.com/scholar?hl=th\&as\_sdt=0\%2C5\&as\_ylo=2019\&as\_yhi=2021\&q=\%22nakhon+pathom+rajabhat+university\%22\%26+green+\%26+sustainability\%22\&btnG=}$ 